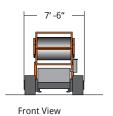

eld control unit operates the belt operation and track control.



1,200

TPH

#### Cylinder Shield



Patented cylinder design protects hydraulics from dust and debris during operation.



Portable Stackers
Built To Date

5,000



## 5-year

Structural Warranty

#### **On-board Power**

A 77 HP Deutz diesel engine supplies hydraulic power to the unit.

#### Containerized

Compact transport dimensions allow for a versatile fit inside a 40-foot shipping container.

### 2-year

Complete Conveyor Warranty



# SUPERIOR



#### **Featured Superior Brand Conveyor Accessory:**

Determined to function, even in some of the most corrosive conditions, our Superior brand take-ups are characterized by broad, strong components.





Total Weight: 32,000 pounds

## **Container/Transport Dimensions**