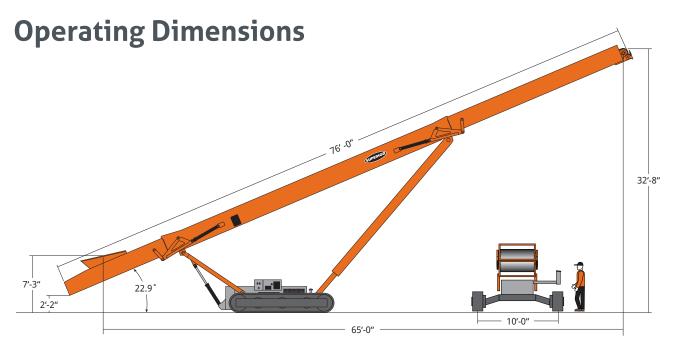

avel, acceleration and deceleration.



#### Remote Control

0

A hand-held control unit operates the belt operation and track control.



1,200

TPH

#### Cylinder Shield



Patented cylinder design protects hydraulics from dust and debris during operation.



Portable Stackers
Built To Date

5,000



## 5-year

Structural Warranty

#### **On-board Power**

A 77 HP Deutz diesel engine supplies hydraulic power to the unit.

#### Containerized

Compact transport dimensions allow for a versatile fit inside a 40-foot shipping container.

### 2-year

Complete Conveyor Warranty



# SUPERIOR



#### **Featured Superior Brand Conveyor Accessory:**

Determined to function, even in some of the most corrosive conditions, our Superior brand take-ups are characterized by broad, strong components.





Total Weight: 32,000 pounds

## **Container/Transport Dimensions**