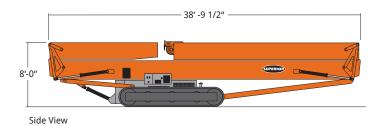

-held control unit operates the belt operation and track control.



1,200

TPH

#### Cylinder Shield



Patented cylinder design protects hydraulics from dust and debris during operation.



Portable Stackers
Built To Date

5,000



## 5-year

Structural Warranty

#### **On-board Power**

A 77 HP Deutz diesel engine supplies hydraulic power to the unit.

#### Containerized

Compact transport dimensions allow for a versatile fit inside a 40-foot shipping container.

### 2-year

Complete Conveyor Warranty



# SUPERIOR



#### **Featured Superior Brand Conveyor Accessory:**

Determined to function, even in some of the most corrosive conditions, our Superior brand take-ups are characterized by broad, strong components.





Total Weight: 32,000 pounds

## **Container/Transport Dimensions**