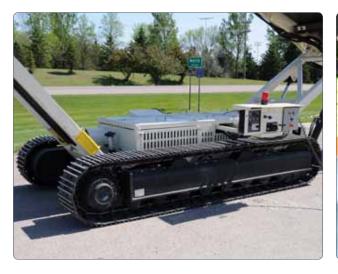

#### **On-board Power**

A 77 HP Deutz diesel engine supplies hydraulic power to the unit.

#### Containerized

Compact transport dimensions allow for a versatile fit inside a 40-foot shipping container.